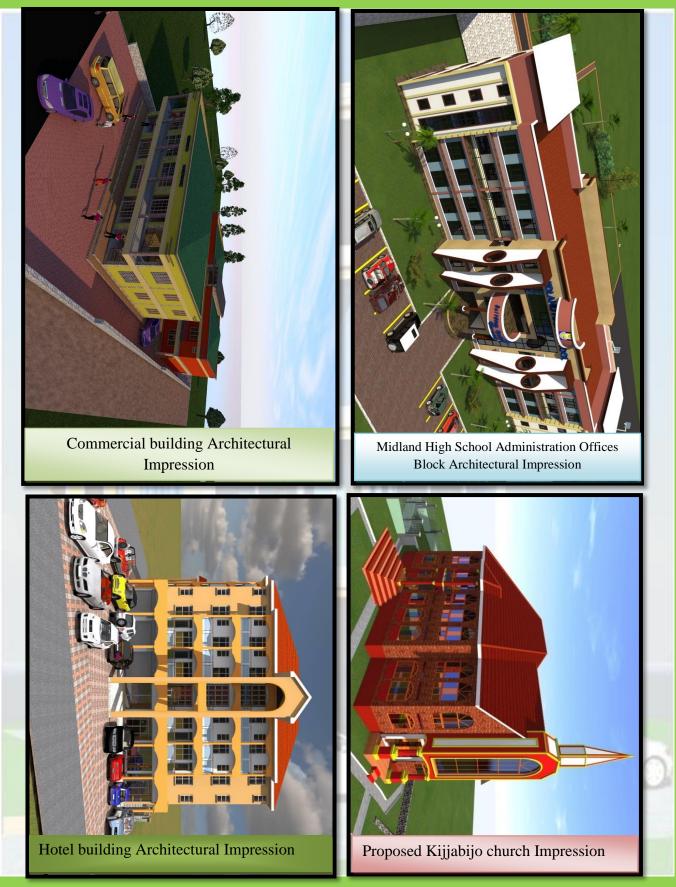

## 3. Architectural works

KATGO Construction Company has competent personnel that create designs for new construction projects, alterations and redevelopments. We use our specialist construction knowledge and high-level drawing skills to design buildings that are functional, safe, sustainable and aesthetically pleasing.

Our Architects stay involved throughout the construction process, adapting their plans according to budget constraints, environmental factors or client needs. As such, they operate as part of an overall project design team, working closely with a range of construction professionals from quantity surveyors to building services engineers.

Typical work activities done by our Architects include:

- creating building designs and highly detailed drawings by either hand sketching or by using specialist computer-aided design (CAD) applications
- liaising with construction professionals about the feasibility of potential projects
- working around constraining factors such as town planning legislation, environmental impact and project budget
- applying for planning permission and advice from governmental new build and legal departments
- writing and presenting reports, proposals, applications and contracts
- specifying the requirements for the project
- adapting plans according to circumstances and resolving any problems that may arise during construction
- playing a part in project and team management
- travelling regularly to building sites, proposed locations and client meetings

# Company's Experience (Previous and Ongoing Projects)

| No | Name of<br>project/kind<br>of works                                                             | Contracting<br>authority                                                                                                | Description of work<br>performed                                                                                                                                                              | Value of<br>contract<br>(UGX) |
|----|-------------------------------------------------------------------------------------------------|-------------------------------------------------------------------------------------------------------------------------|-----------------------------------------------------------------------------------------------------------------------------------------------------------------------------------------------|-------------------------------|
| 1  | Construction<br>of the North<br>Buganda Field<br>Administratio<br>n office block<br>at Katikamu | Mr. Miiro<br>Edward<br>+2567724845<br>18                                                                                | Construction of a shell<br>structure from foundation to<br>wall plate level<br><b>On-going</b>                                                                                                | 337,308,825                   |
| 2  | Construction<br>of St. Joseph<br>Catholic<br>Church at<br>Kijabijo                              | Mr. Mutyaba<br>Geofrey<br>+2567724021<br>80                                                                             | Earthworks, retaining walls,<br>brick work, concrete works,<br>plumbing work, mechanical<br>and electrical installation,<br>Reinforcement work and all<br>external works<br><b>On-going</b>   | 623,092,260                   |
| 3  | Construction<br>of Midland<br>High School<br>new<br>Administrati<br>on block                    | Head Teacher<br>Kyasa<br>0702299797                                                                                     | Earthworks, retaining walls,<br>brick work, concrete works,<br>plumbing work, mechanical<br>and electrical installation,<br>Reinforcement work and all<br>external works<br>- <b>On-going</b> | 1,537,689,700                 |
| 4  | Painting<br>Works at<br>Century<br>house<br>Parliament<br>Avenue                                | Ministry of<br>Lands,<br>Housing and<br>Urban<br>Development<br>P.O.B ox 7096<br>Kampala<br>Principal Asst<br>Secretary | Painting Century House<br>(Sub Contract)<br>Nov 2015                                                                                                                                          | 89,829,878                    |
| 5  | Minor<br>repairs to<br>CP&M Office<br>Block                                                     | Ministry of<br>Agriculture<br>and Animal<br>Industry<br>P.O.Box 102<br>Kampala                                          | Repair                                                                                                                                                                                        | 9,094,432                     |
| 6  | Floor Tiling<br>Works at<br>Nakasero<br>Office                                                  | National<br>Security Fund<br>P.O.Box 7140<br>Kampala<br>Property                                                        | Floor Tiling and renovation<br>works                                                                                                                                                          | 44,962,210<br>Page   13       |