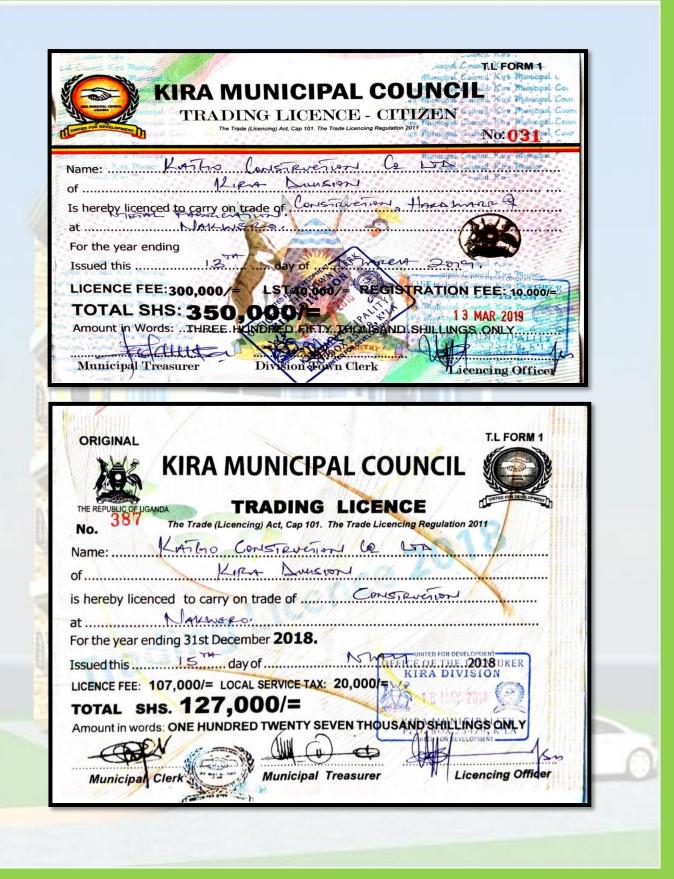

# **Company Details**

ATGO CONSTRUCTION COMPANY is a civil construction company trading under a registered name; KATGO CONSTRUCTION CO.LTD. It is a privately owned company that was established in 2008 with the goal of taking the current flagship in construction and growing it within Uganda and in the international spheres. This has been achieved by the trust and quality that our customers have come to rely on.