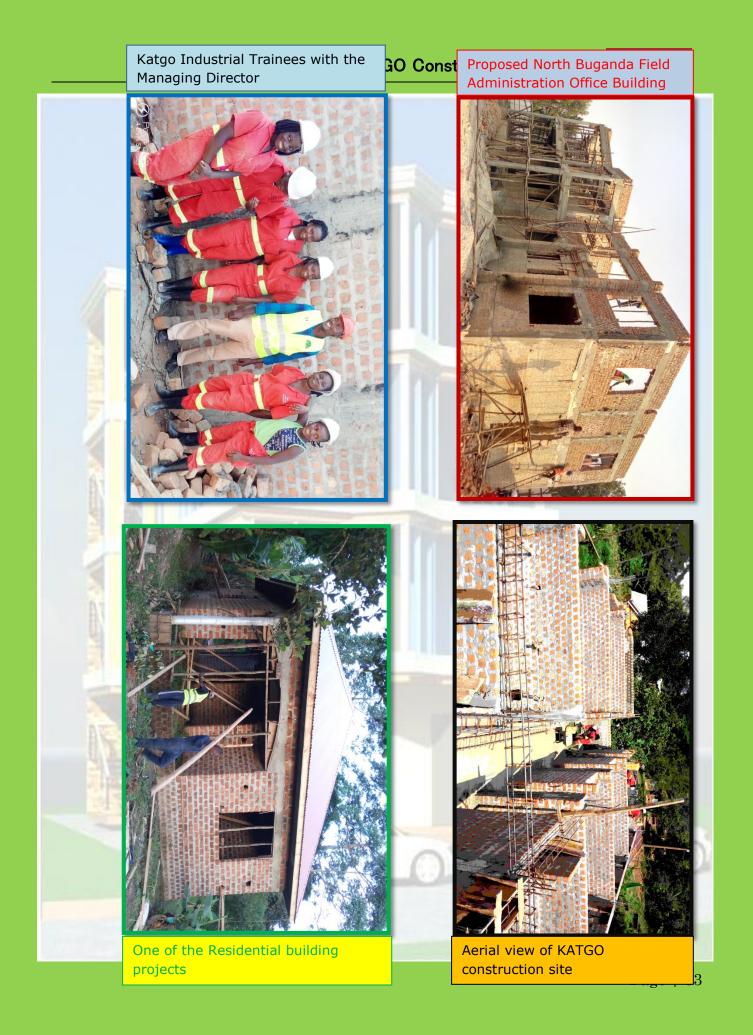

# Company's Experience (Previous and Ongoing Projects)

| No | Name of<br>project/kind<br>of works                                                             | Contracting<br>authority                                                                                                | Description of work<br>performed                                                                                                                                                              | Value of<br>contract<br>(UGX) |
|----|-------------------------------------------------------------------------------------------------|-------------------------------------------------------------------------------------------------------------------------|-----------------------------------------------------------------------------------------------------------------------------------------------------------------------------------------------|-------------------------------|
| 1  | Construction<br>of the North<br>Buganda Field<br>Administratio<br>n office block<br>at Katikamu | Mr. Miiro<br>Edward<br>+2567724845<br>18                                                                                | Construction of a shell<br>structure from foundation to<br>wall plate level<br><b>On-going</b>                                                                                                | 337,308,825                   |
| 2  | Construction<br>of St. Joseph<br>Catholic<br>Church at<br>Kijabijo                              | Mr. Mutyaba<br>Geofrey<br>+2567724021<br>80                                                                             | Earthworks, retaining walls,<br>brick work, concrete works,<br>plumbing work, mechanical<br>and electrical installation,<br>Reinforcement work and all<br>external works<br><b>On-going</b>   | 623,092,260                   |
| 3  | Construction<br>of Midland<br>High School<br>new<br>Administrati<br>on block                    | Head Teacher<br>Kyasa<br>0702299797                                                                                     | Earthworks, retaining walls,<br>brick work, concrete works,<br>plumbing work, mechanical<br>and electrical installation,<br>Reinforcement work and all<br>external works<br>- <b>On-going</b> | 1,537,689,700                 |
| 4  | Painting<br>Works at<br>Century<br>house<br>Parliament<br>Avenue                                | Ministry of<br>Lands,<br>Housing and<br>Urban<br>Development<br>P.O.B ox 7096<br>Kampala<br>Principal Asst<br>Secretary | Painting Century House<br>(Sub Contract)<br>Nov 2015                                                                                                                                          | 89,829,878                    |
| 5  | Minor<br>repairs to<br>CP&M Office<br>Block                                                     | Ministry of<br>Agriculture<br>and Animal<br>Industry<br>P.O.Box 102<br>Kampala                                          | Repair                                                                                                                                                                                        | 9,094,432                     |
| 6  | Floor Tiling<br>Works at<br>Nakasero<br>Office                                                  | National<br>Security Fund<br>P.O.Box 7140<br>Kampala<br>Property                                                        | Floor Tiling and renovation<br>works                                                                                                                                                          | 44,962,210<br>Page   13       |