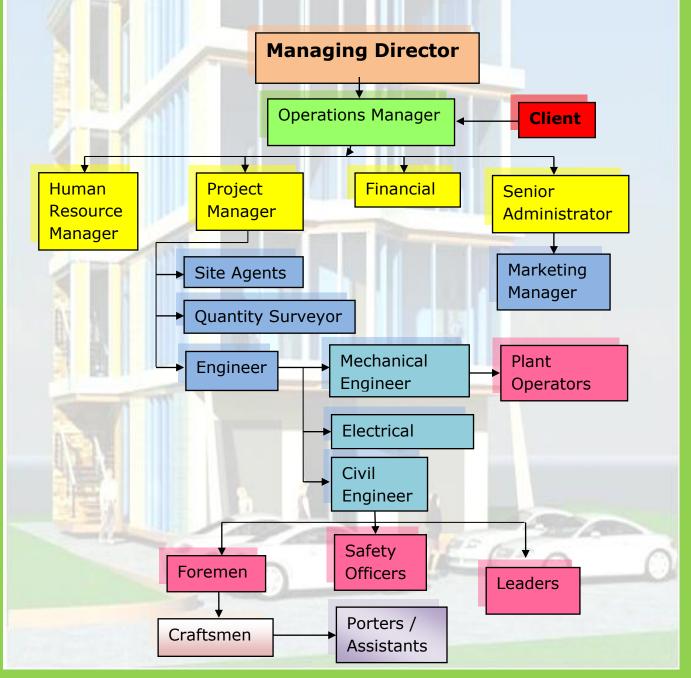

# The KATGO Management Structure

In pursuit of the company's aim of maintaining an organization which is competent, highly motivated and result oriented, KATGO CONSTRUCTION CO LTD has made it a policy to recruit, develop and motivate only the best and brightest as its members, people who are able to demonstrate their professional competence, courage and integrity in performing tasks every day and in every way.

# **KATGO Management and Operations Team**

The company's team is blessed with talented and skilled, semi-skilled and unskilled personnel of both Uganda's origin and from neighboring countries like Rwanda. The team members are committed to their works in order to see the company moving from one level to another. The team is divided into three main categories and these include;

- The Skilled; these include the Accountants, Managers, Architects, Engineers, Q.S, Surveyors, Administrators, procurement personnel, etc.
- The Semi-skilled; these include the site supervisors and foremen, security officers, drivers, craftsmen, store keepers etc.
- ★ The unskilled team comprises of site assistants, cooks, etc