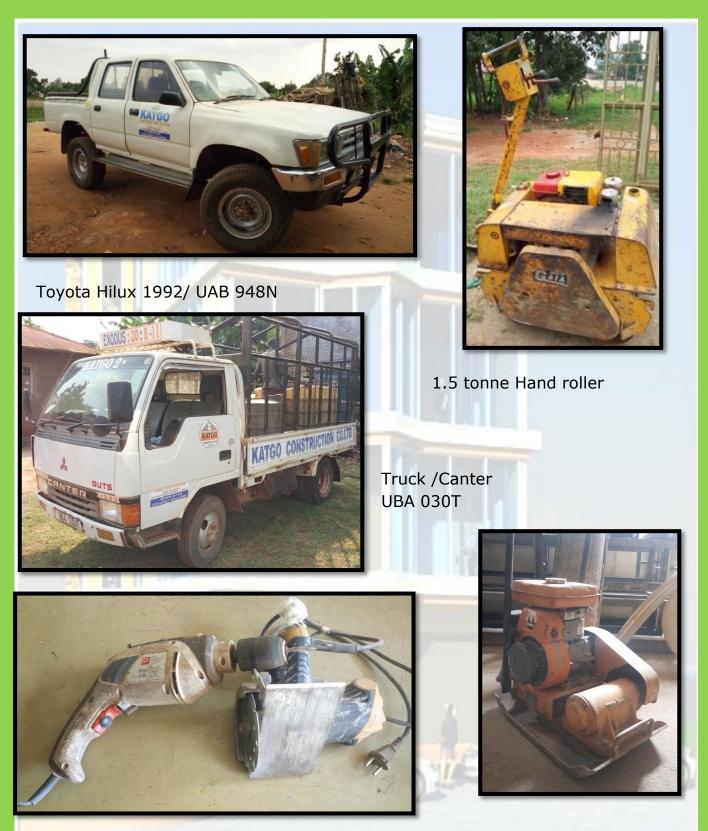

### 13. Supply of building materials, equipments for hire and labour

KATGO Construction Company owns a variety of construction equipment for use on her own construction projects and for hire to other construction sites.

There include, cranes/hoists, concrete mixers, a hand roller, plate vibrators, poker concrete vibrators and last but not least are the water pumps.

The company also has and owns sources of building materials like bricks, sand, aggregates/stones, hardcore, water, timber and so many others. Therefore; the company can be in position to supply building materials to its own projects and those not operated by her.